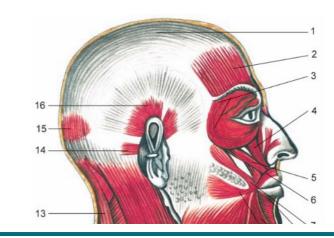

#### OF FACIAL EXPRESSION

pression have certain special characteristics. nchyme of the second visceral arch and are kin, not covered by a fascia. The orientation s to the natural openings of the head (face), nainly in a radial or circular direction. The row, or close the openings and are called enlarge the openings, acting as dilators. The originate from the surfaces of the bones of cin. Contraction of these muscles reflects the forming facial expressions (smiling, sadness, nese muscles are divided according to their of the roof of the skull, muscles of the eyelid e, muscles of facial expression are innervated the nerve of the second visceral arch.