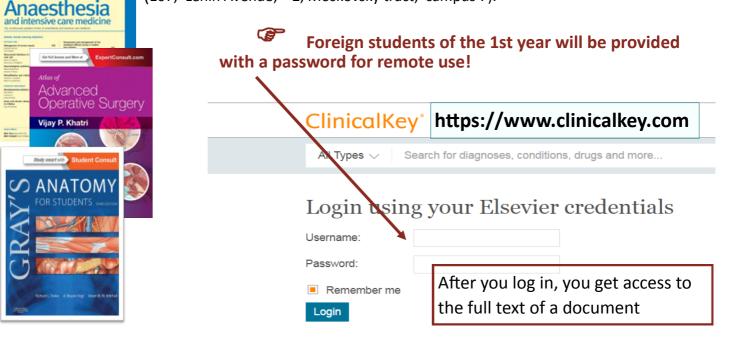

### **Dear Friends!**

For you, there is a large selection of full-text publications on medicine in the digital library (in English) :

### ClinicalKey from ELSEVIER:

ClinicalKey<sup>®</sup> Lead with answers.

books, magazines, textbooks, atlases, videos and much more.

E—library is available for students of SSMU in Internet Class Library

(107, Lenin Avenue; 2, Moskovsky tract, campus 7).